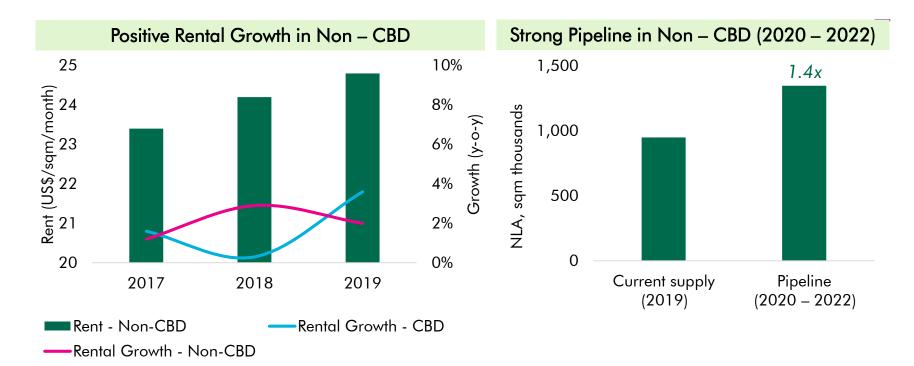

#### POSITIVE RENTAL GROWTH IN NON-CBD DESPITE LARGE SUPPLY PIPELINE

Asking rent is for Ground Floor and First Floor, exclusive of VAT and of Service Charge (US\$/sqm of NLA/month) Source: CBRE Vietnam.

Large retail formats to dominate future pipeline in the next 3 years

**Rents** in non-CBD are expected to remain quite stable while **vacancy** will undergo certain adjustments following large future pipeline