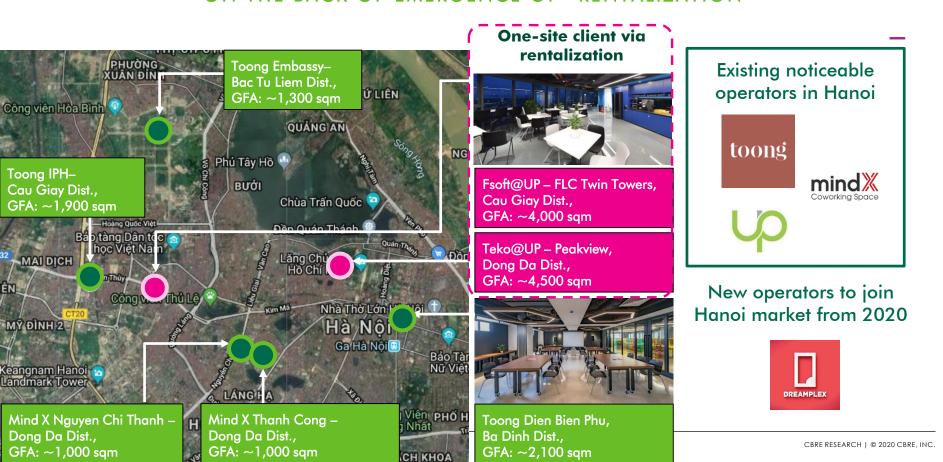

#### FLEXIBLE OFFICE: LOCAL OPERATORS STRONGLY EXPANDING ON THE BACK OF EMERGENCE OF "RENTALIZATION"