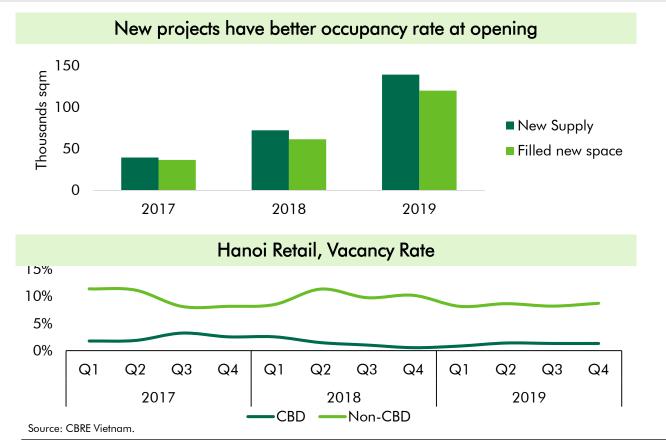

#### HANOI TOTAL RETAIL SUPPLY HIT THE 1,000,000 SQM MILESTONE

#### HIGHEST ANNUAL NEW SUPPLY SINCE 2013, BUT ABSORPTION RATE STILL CATCHING UP

Aeon Mall Ha Dong Anchor tenants: Kohnan Japan, tiNiWorld, Dream Kids

Vincom Center Tran Duy Hung Anchor tenants: OVS, Paik's, tiNiWorld

Anchor tenant: tenant with at least 1,000sqm rent area