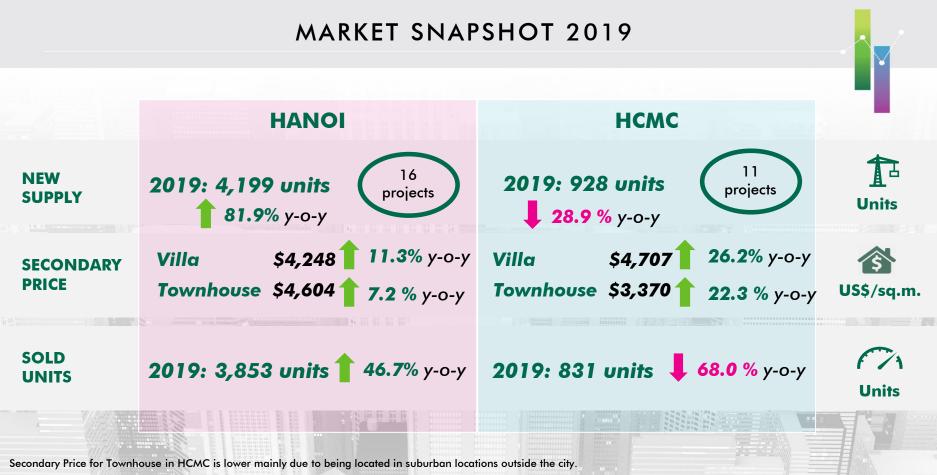

## MARKET SNAPSHOT 2019

## 2019 KEY STORIES

Secondary Price for Townhouse in HCMC is lower mainly due to being located in suburban locations outside the cit Price is average, inclusive of construction costs and exclusive of VAT. Source: CBRE Research.

## LARGE SCALE TOWNSHIPS DRIVE NEW SUPPLY FORWARD

Source: CBRE Research.

#### 16 PROJECTS INTRODUCED 4,199 UNITS IN 2019

| 1Elegant Park Villa2Vinhomes Ocean Park3Spring Valley - Ecopark4Aurora Garden5The Manor Central Park |  |
|------------------------------------------------------------------------------------------------------|--|
| 3 Spring Valley - Ecopark                                                                            |  |
| 3 Spring Valley - Ecopark                                                                            |  |
| 를 4 Aurora Garden                                                                                    |  |
|                                                                                                      |  |
| S The Manor Central Park                                                                             |  |
| 6 Louis City                                                                                         |  |
| 7 Terra An Hưng                                                                                      |  |
| 8 Sol Lake Villa                                                                                     |  |
| 9 Vinhomes Smart City                                                                                |  |
| 10 An Lạc Green Symphony                                                                             |  |
| 11 Lideco                                                                                            |  |
| tag12Phoenix Garden<br>- Royal Hill13Sunshine Wonder Villas14Sunshine Golden River                   |  |
| 🗧 13 Sunshine Wonder Villas                                                                          |  |
| 5 14 Sunshine Golden River                                                                           |  |
| 15 The Lotus Center                                                                                  |  |
| 16 Grandeur Palace                                                                                   |  |