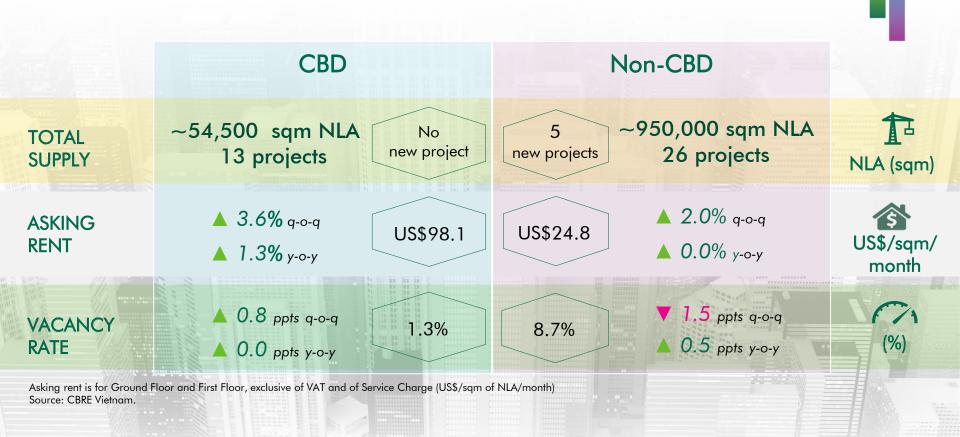

#### POSITIVE RENTAL GROWTH IN NON-CBD DESPITE LARGE SUPPLY PIPELINE

Asking rent is for Ground Floor and First Floor, exclusive of VAT and of Service Charge (US\$/sqm of NLA/month) Source: CBRE Vietnam.