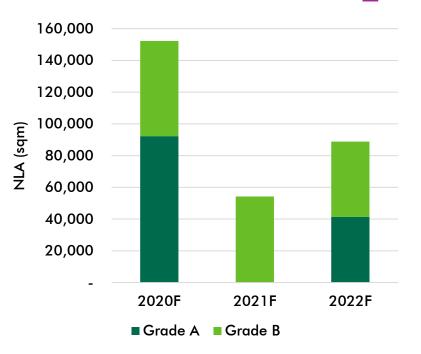

#### SUPPLY TO REACH OVER 1.6 MILLION SQM NLA BY 2022F IN HANOI AND HCMC EACH

#### Hanoi Office, Supply Forecast, 2020F – 2022F