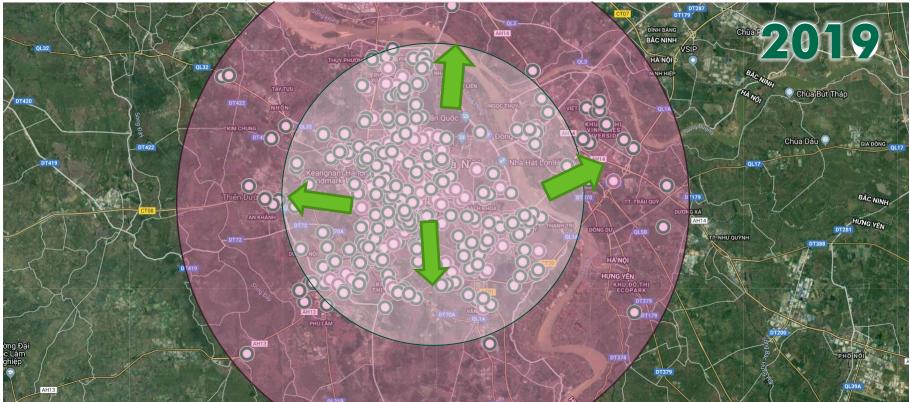

# Population 8.1 million ppl

Landed house (\*) 45,988 Units

Condominium (\*) **304,000** units

2019

(\*) Accumulated Supply

#### HANOI RESIDENTIAL MARKET - A DECADE OF DEVELOPMENT

#### LARGER IN SCALE, EXPANDING STRONGLY TO THE WEST AND GRADUALLY EAST