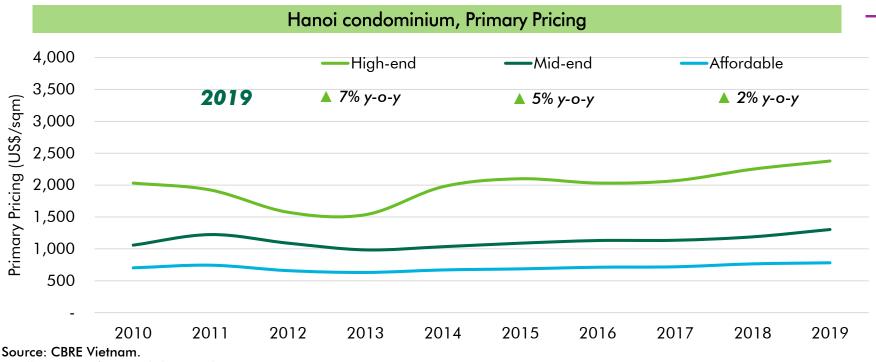

#### PRIMARY PRICING OF HIGH-END SEGMENT REACHED A NEW HIGH

(\*) Selling price: US\$/sqm (exclude VAT and quote on NSA)

Source: CBRE Research.

Hanoi Condominium, Selling Price