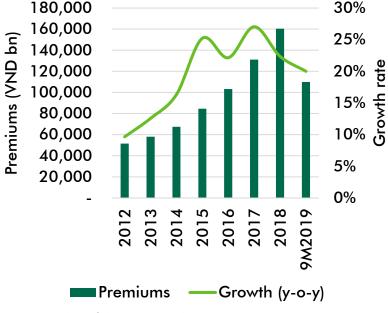

#### BANKING/FINANCE AND INSURANCE: GROWTH OF THE INDUSTRY LEADS TO STRONG EXPANSION

#### Vietnam Insurance Industry, annual premiums

Vietnam's banking sector becomes more attractive to investors

NOV 16, 2019 / 15:01

List of major banking/finance and insurance office leasing transaction in Hanoi in 2019 (recorded by CBRE)