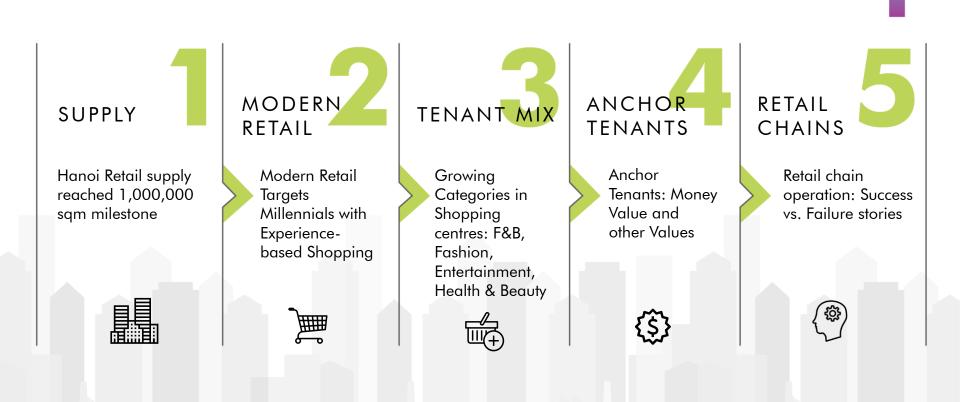

ffice to remain demand drivers



## HANOI Retail Market

CBRE RESEARCH | © 2020 CBRE, INC.

## 2010

A

20





Foreign developers

mited retail formats

INDO



Traditional retail dominated

Largest project at 30,000 sqm



Modern Retail space up by <mark>5.5x</mark>

Large-scale projects from 100,000+ sqm Local developers gaining foothold Retail formats constantly adapting Retailers specialize in one industry



Retailers expand to different industries to gain market share

### 

**Investment** in Retail real estate remained at an early stage

Vietnam market opening up International franchise taking the stage

International players facing legal barriers

Competition driven by M&A

2019

Local franchises

go global

TIOS-

Signing **CPTPP** 

**ENT** to loosen up

#### 2019 KEY STORIES



#### MARKET SNAPSHOT 2019



#### **NEW TENANTS IN 2019:** HANOI CATCHING UP WITH HCMC, BRANDS MAINLY FROM APAC



#### HANOI TOTAL RETAIL SUPPLY HIT THE 1,000,000 SQM MILESTONE



#### HIGHEST ANNUAL NEW SUPPLY SINCE 2013, BUT ABSORPTION RATE STILL CATCHING UP



Aeon Mall Ha Dong Anchor tenants: Kohnan Japan, tiNiWorld, Dream Kids



Vincom Center Tran Duy Hung Anchor tenants: OVS, Paik's, tiNiWorld

Anchor tenant: tenant with at least 1,000sqm rent area

#### POSITIVE RENTAL GROWTH IN NON-CBD DESPITE LARGE SUPPLY PIPELINE



Asking rent is for Ground Floor and First Floor, exclusive of VAT and of Service Charge (US\$/sqm of NLA/month) Source: CBRE Vietnam.

#### STRONG DEMAND FOR MODERN RETAIL



■ 2018-2023 Store based ■ 2018-2023 Non-Store based

Modern Retail includes supermarket,