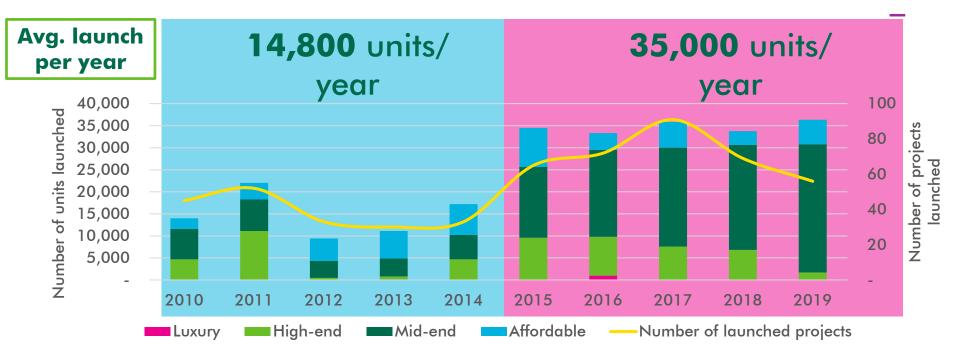

#### HANOI RESIDENTIAL MARKET - A DECADE OF DEVELOPMENT

#### LARGER IN SCALE, EXPANDING STRONGLY TO THE WEST AND GRADUALLY EAST

#### Source: CBRE Vietnam