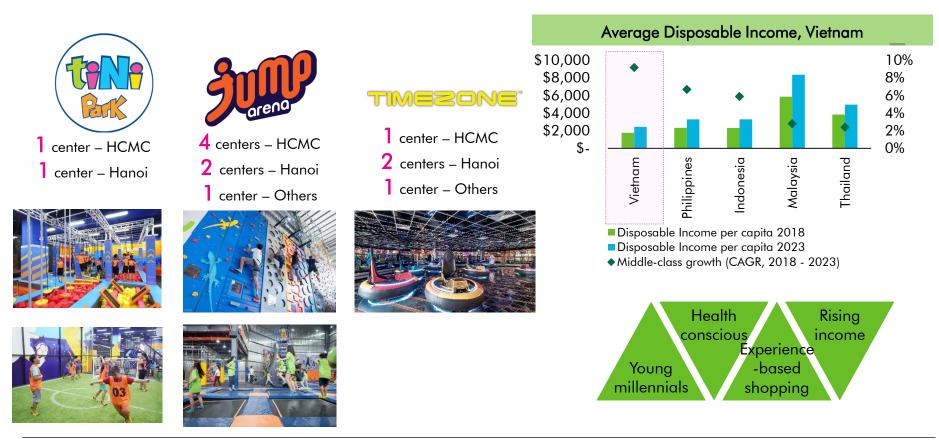

#### ENTERTAINMENT IN SHOPPING MALLS: FUN AND ACTIVITIES FOR ALL AGES

#### HEALTHY OCCUPANCY GOING FORWARDS

Rent is average for Ground Floor and First Floor, exl. Of VAT and service charge.

Shopping centers to focus on young spenders and middle class and provide more experience-based shopping