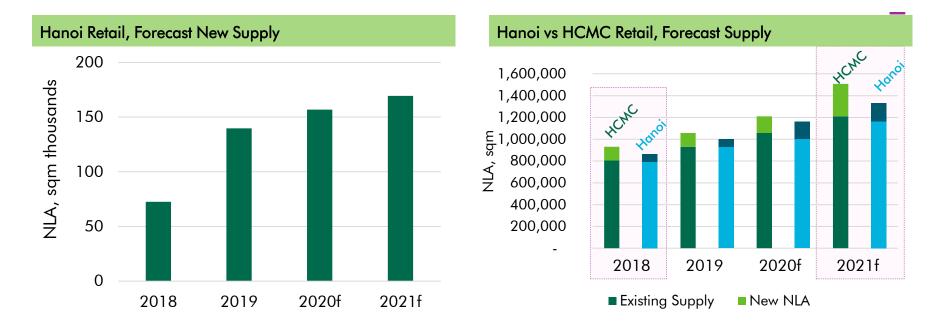

#### 2020 HANOI SUPPLY PIPELINE: MORE THAN 150,000 SQM TO COME ONLINE

Source: CBRE Research.

#### FUTURE PIPELINE 2020-2021

#### HCMC and Hanoi to lead South East Asia in terms Vietnam Rental rates are on the Growth trend of new supply in next two years Kuala Lumpur Jakarta HCMC Bangkok Ho Chi Minh City Bangkok Singapore Hanoi Hanoi Kuala Lumpur Singapore Jakarta **Decline Accelerating** Decline Slowing Growth Accelerating Growth Slowing 1,000 2,000 3,000 4,000 5,000 6,000 0 NLA ('000 sq. ft.)