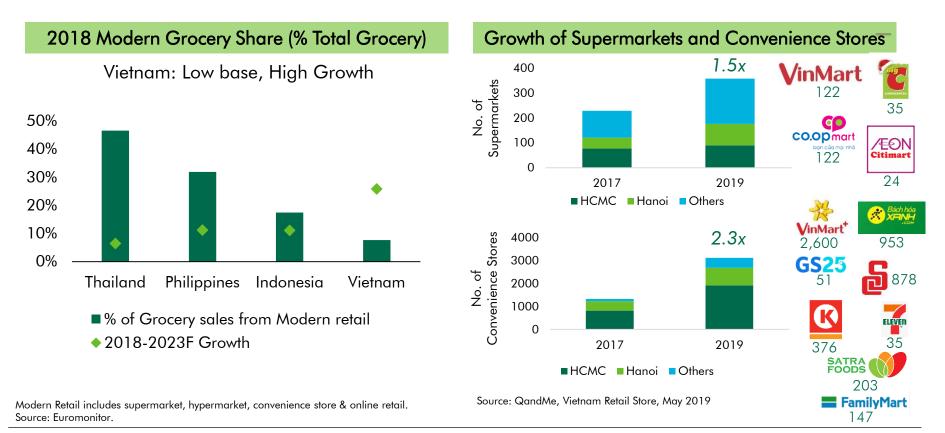

#### STRONG DEMAND FOR MODERN RETAIL

■ 2018-2023 Store based ■ 2018-2023 Non-Store based

Modern Retail includes supermarket, hypermarket, convenience store & online retail. Source: Euromonitor

Increasing urbanization to support continued economic growth

#### STRONG GROWTH ALSO SEEN ONLINE