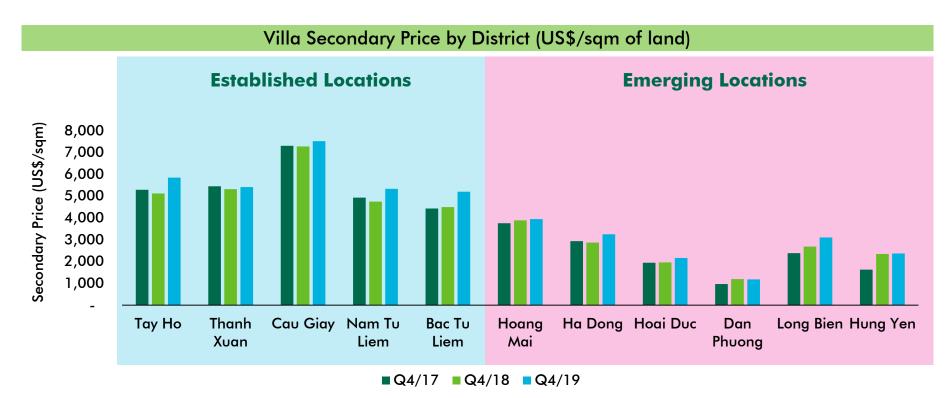

## EMERGING LOCATIONS WITNESSED STRONG PRICE GAINS

Price is calculated on US\$ psm land. Price includes construction costs, excludes VAT.

Source: CBRE Research.