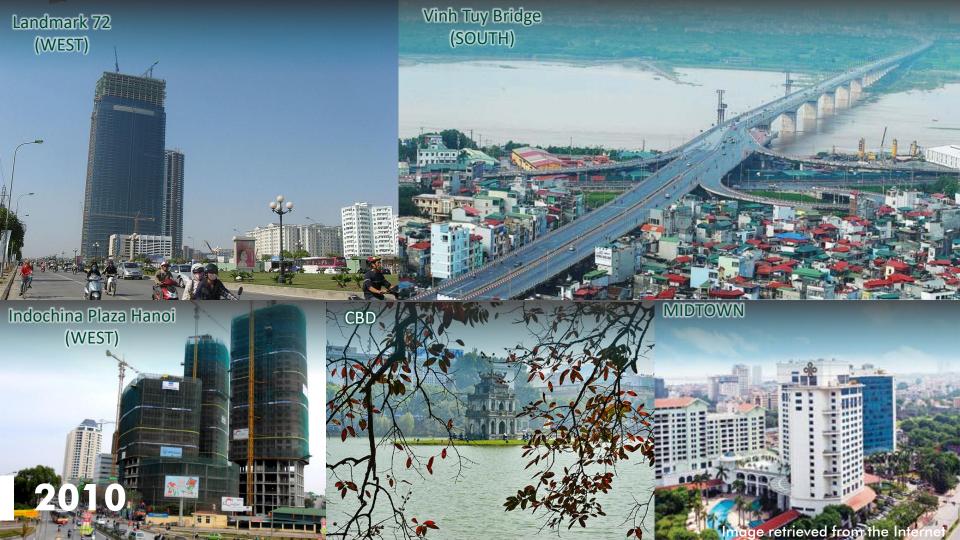

# HANOI Residential Market

 LUXURY:
 > US\$4,000 psm

 HIGH END:
 US\$2,000 - 4,000 psm

 MID END:
 US\$1,000 - 2,000 psm

 AFFORDABLE:
 < US\$1,000 psm</td>

 (Not incl. VAT)

(Murierr)

Population 6.6 million ppl

Landed house (\*) **20,209** units

Condominium (\*) 73,000 units

2010

(\*) Accumulated Supply

Internet

Indochina Plaza Hanoi

(WEST)

-

## Vinh Tuy Bridge (SOUTH)

CBD MIDTO

maa

net

ndmark 72

Vinh Tuy Bridge

maa

rnet