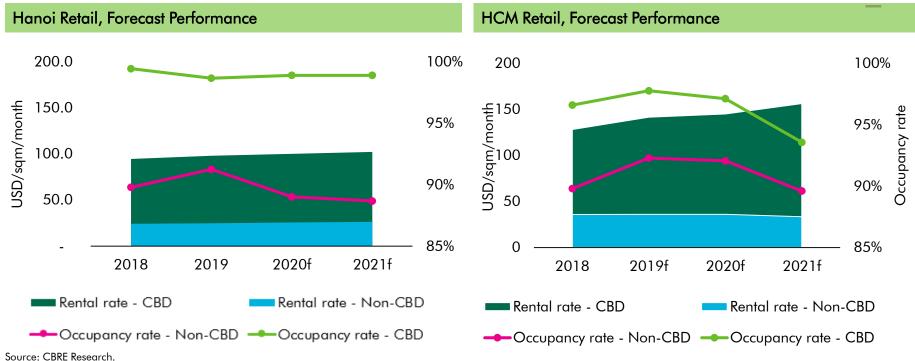

#### POSITIVE RENTAL GROWTH IN NON-CBD DESPITE LARGE SUPPLY PIPELINE

Asking rent is for Ground Floor and First Floor, exclusive of VAT and of Service Charge (US\$/sqm of NLA/month) Source: CBRE Vietnam.

#### HEALTHY OCCUPANCY GOING FORWARDS

Rent is average for Ground Floor and First Floor, exl. Of VAT and service charge.

Shopping centers to focus on young spenders and middle class and provide more experience-based shopping

Large retail formats to dominate future pipeline in the next 3 years

**Rents** in non-CBD are expected to remain quite stable while **vacancy** will undergo certain adjustments following large future pipeline