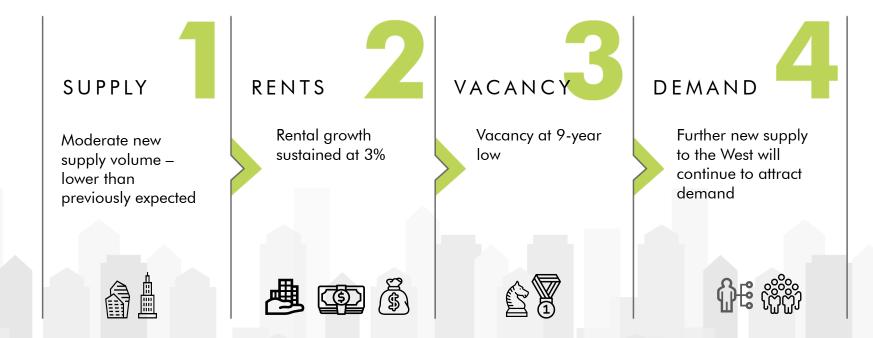

**GROWTH IN** SUPPLY ACCELERATED BUT UNDER CONTROL

#### MODERATE NEW SUPPLY VOLUME – LOWER THAN PREVIOUSLY EXPECTED

#### RENTS HAVE BEEN GROWING FOR THREE CONSECUTIVE YEARS

#### VACANCY AT 9-YEAR LOW

Source: CBRE Vietnam

#### FURTHER NEW SUPPLY TO THE WEST WILL CONTINUE TO ATTRACT DEMAND