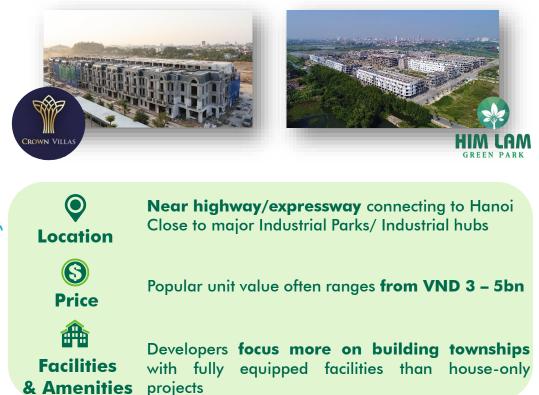

## 2019 KEY STORIES

Secondary Price for Townhouse in HCMC is lower mainly due to being located in suburban locations outside the cit Price is average, inclusive of construction costs and exclusive of VAT. Source: CBRE Research.

## LARGE SCALE TOWNSHIPS DRIVE NEW SUPPLY FORWARD

Source: CBRE Research.

## EMERGING LOCATIONS WITNESSED STRONG PRICE GAINS

Price is calculated on US\$ psm land. Price includes construction costs, excludes VAT.

Source: CBRE Research.

#### **PROVINCIAL MARKET:** TRANSFORMATION TOWARDS READY-BUILT PRODUCTS

Mapping of recently launched landed projects in surrounding provinces, 2019

Price is calculated on US\$ psm land. Price includes construction costs, excludes VAT. Source: CBRE Research.