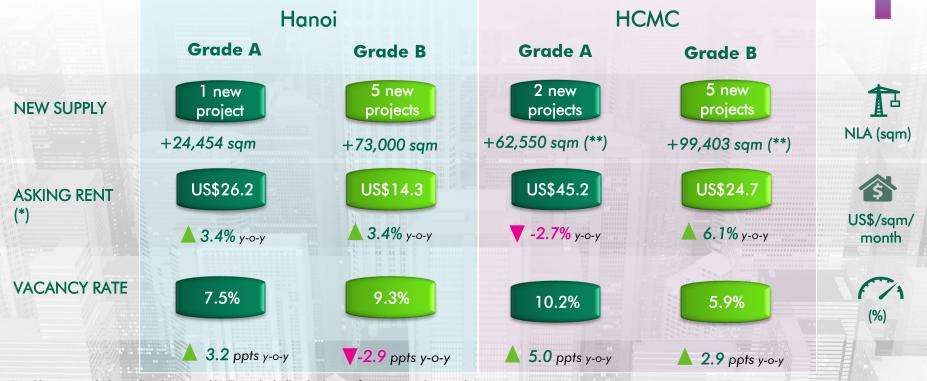

#### POSITIVE MARKET PERFORMANCE AMID STRONGER NEW SUPPLY VOLUME

(\*) Asking rent exclude service charge and VAT. (\*\*) including both area from new projects and expansion of existing projects Source: CBRE Vietnam