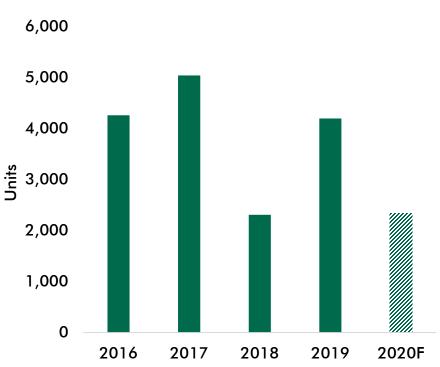

#### 16 PROJECTS INTRODUCED 4,199 UNITS IN 2019

| 1Elegant Park Villa2Vinhomes Ocean Park3Spring Valley - Ecopark4Aurora Garden5The Manor Central Park |  |
|------------------------------------------------------------------------------------------------------|--|
| 3 Spring Valley - Ecopark                                                                            |  |
| 3 Spring Valley - Ecopark                                                                            |  |
| 를 4 Aurora Garden                                                                                    |  |
|                                                                                                      |  |
| S The Manor Central Park                                                                             |  |
| 6 Louis City                                                                                         |  |
| 7 Terra An Hưng                                                                                      |  |
| 8 Sol Lake Villa                                                                                     |  |
| 9 Vinhomes Smart City                                                                                |  |
| 10 An Lạc Green Symphony                                                                             |  |
| 11 Lideco                                                                                            |  |
| tag12Phoenix Garden<br>- Royal Hill13Sunshine Wonder Villas14Sunshine Golden River                   |  |
| 🗧 13 Sunshine Wonder Villas                                                                          |  |
| 5 14 Sunshine Golden River                                                                           |  |
| 15 The Lotus Center                                                                                  |  |
| 16 Grandeur Palace                                                                                   |  |

Source: CBRE Research.