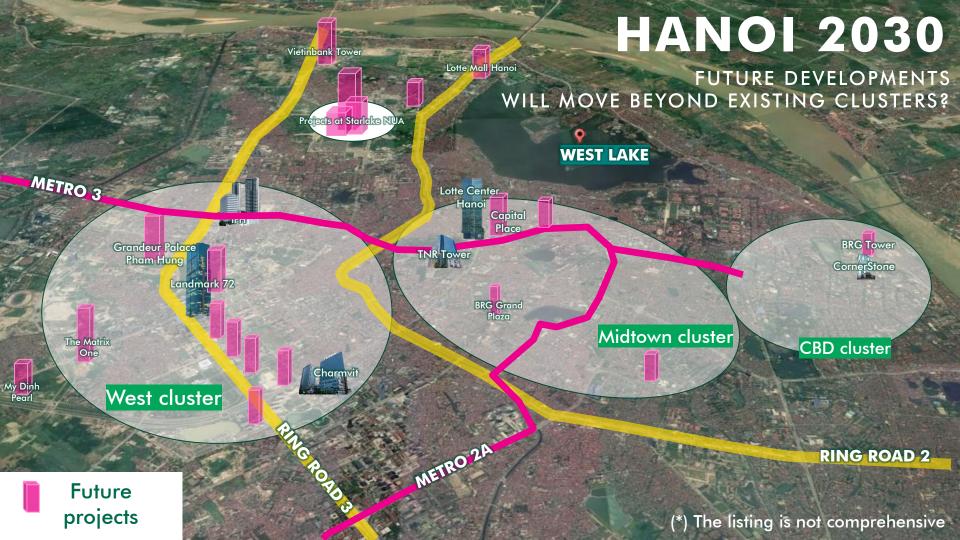

#### FURTHER NEW SUPPLY TO THE WEST WILL CONTINUE TO ATTRACT DEMAND

#### MARKET OUTLOOK

Further supply in the West will continue to attract demand although competition remains strong across clusters

Hanoi office supply to increase by **21%** by 2022

Rents of both grades continue to increase by 2% - 3% y-o-y

Hanoi, though, is a market in favor of tenants

IT/Tech and Flexible office to remain demand drivers