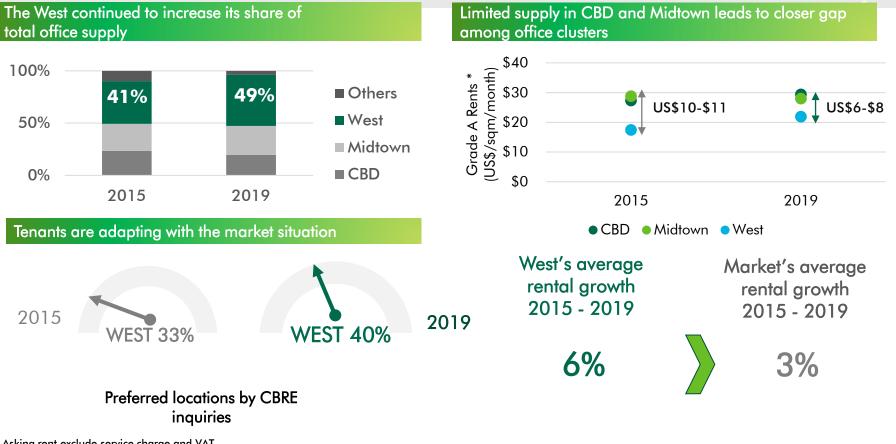

#### FURTHER NEW SUPPLY TO THE WEST WILL CONTINUE TO ATTRACT DEMAND

#### MARKET OUTLOOK

Further supply in the West will continue to attract demand although competition remains strong across clusters

Hanoi office supply to increase by **21%** by 2022

Rents of both grades continue to increase by 2% - 3% y-o-y

Hanoi, though, is a market in favor of tenants

IT/Tech and Flexible office to remain demand drivers