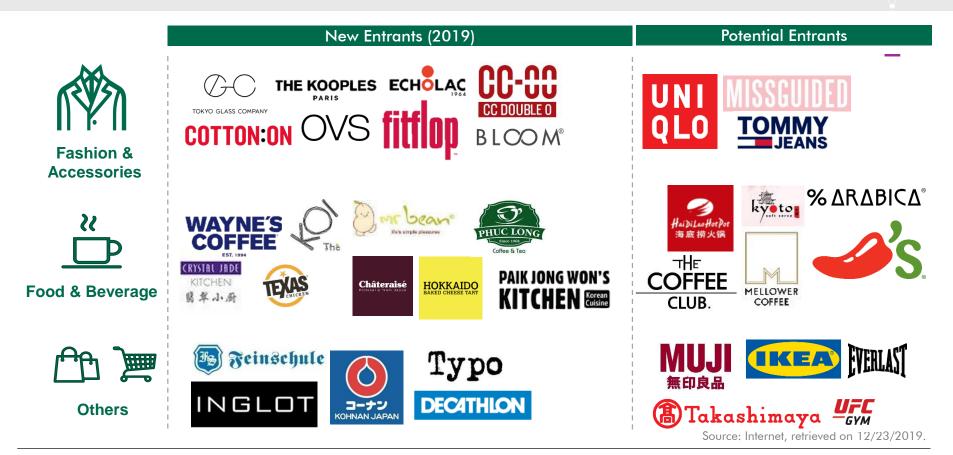

#### **NEW TENANTS IN 2019:** HANOI CATCHING UP WITH HCMC, BRANDS MAINLY FROM APAC