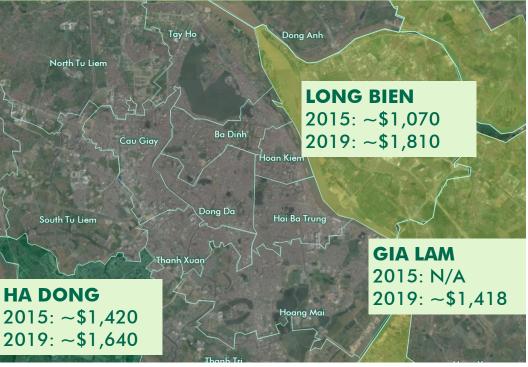

#### PROJECTS IN TOWNSHIPS SET NEW PRICING LEVELS TO DECENTRALIZED LOCATIONS

Highest pricing levels 2015 vs 2019 (\*\*)

Source: CBRE Vietnam. (\*) Selling price: US\$/sqm (exclude VAT and quote on NSA) (\*\*) Average pricing of projects recorded the highest price in districts

## EMERGING LOCATIONS WITNESSED STRONG PRICE GAINS

Price is calculated on US\$ psm land. Price includes construction costs, excludes VAT.

Source: CBRE Research.