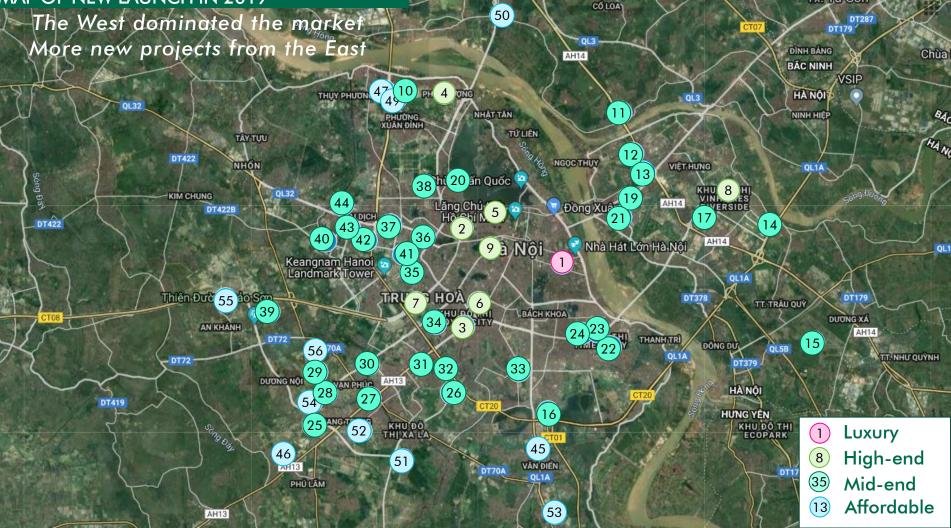

# MAP OF NEW LAUNCH IN 2019

x. IurSon

#### LARGER IN SCALE, EXPANDING STRONGLY TO THE WEST AND GRADUALLY EAST