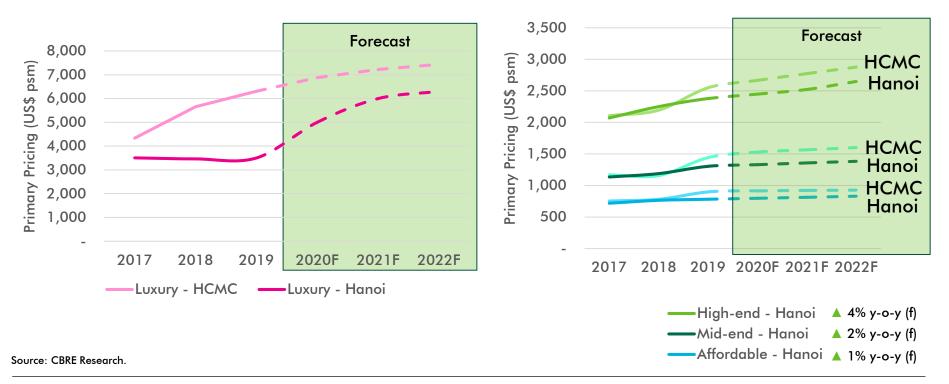

#### PRIMARY PRICING OF HIGH-END SEGMENT REACHED A NEW HIGH

(\*) Selling price: US\$/sqm (exclude VAT and quote on NSA)

#### PROJECTS IN TOWNSHIPS SET NEW PRICING LEVELS TO DECENTRALIZED LOCATIONS

Highest pricing levels 2015 vs 2019 (\*\*)

Source: CBRE Vietnam. (\*) Selling price: US\$/sqm (exclude VAT and quote on NSA) (\*\*) Average pricing of projects recorded the highest price in districts