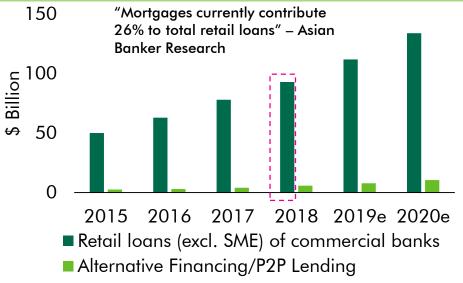

#### HOME MORTGAGE LOAN BECOMES MORE POPULAR

## VNEXPRESS

# More and more Vietnamese use home mortgage loans

## Vietnam - Size Of The Retail Financial Services Industry

\*Source: Asian Banker Research