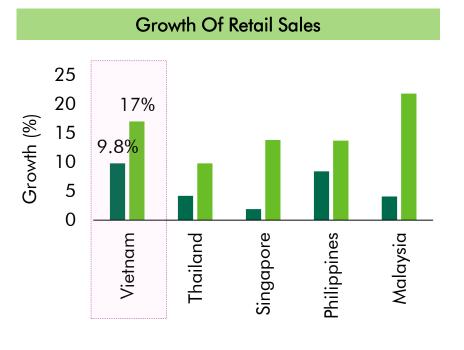

#### STRONG DEMAND FOR MODERN RETAIL

■ 2018-2023 Store based ■ 2018-2023 Non-Store based

Modern Retail includes supermarket, hypermarket, convenience store & online retail. Source: Euromonitor

Increasing urbanization to support continued economic growth