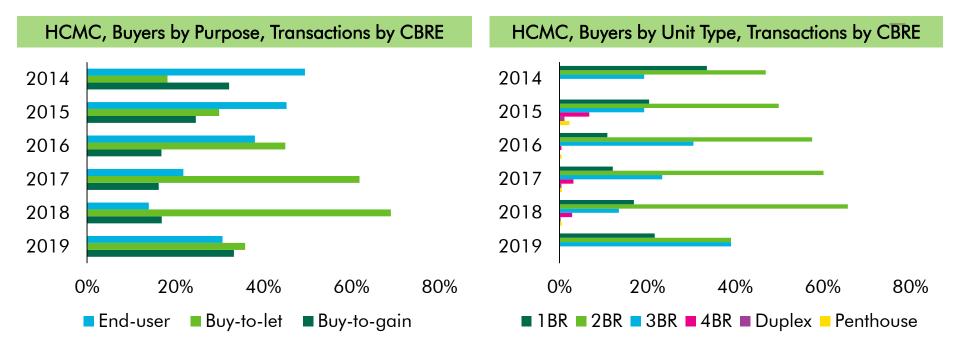

#### BUYERS PROFILE BY CBRE'S TRANSACTIONS

(\*) Note: The analysis above is based on CBRE Vietnam's residential closed deals and should not be used as a marketwise benchmark Source: CBRE Research.