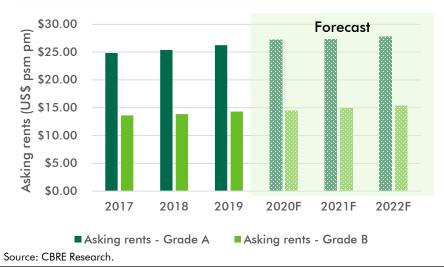

#### LIMITED RENTAL GROWTH AT EXISTING PROJECTS, WHILE NEW PROJECTS TO ASK HIGHER RENTAL LEVELS

#### Rental Forecast, Hanoi Office

| CAGR (2019 – 2022F) | Hanoi | нсмс |
|---------------------|-------|------|
| Grade A             | 3%    | 5%   |
| Grade B             | 2%    | 8%   |