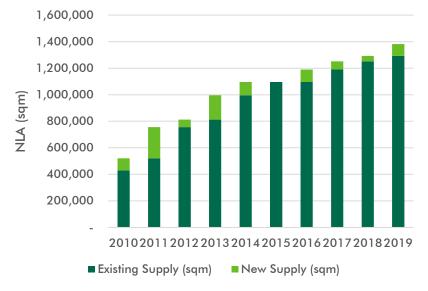

#### MODERATE NEW SUPPLY VOLUME – LOWER THAN PREVIOUSLY EXPECTED

#### Hanoi Office Supply, NLA sqm, 2010 - 2019

#### Supply growth 2019: 7% > CAGR (2017-2019): 5%