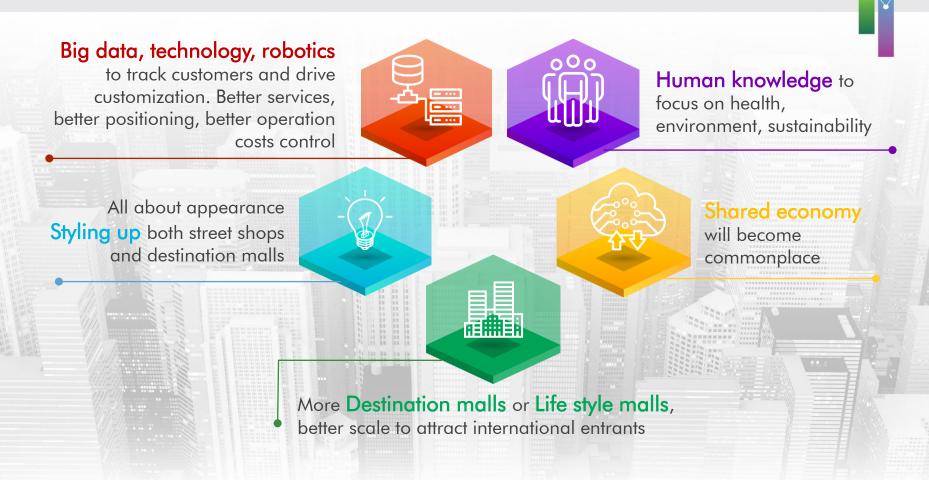

ala Lumpur Singapore Jakarta **Decline Accelerating** Decline Slowing Growth Accelerating Growth Slowing 1,000 2,000 3,000 4,000 5,000 6,000 0 NLA ('000 sq. ft.)

#### ASIA PACIFIC REAL ESTATE MARKET OUTLOOK 2020 | [Vietnam]

Source: CBRF Research

#### CBRE RESEARCH | © 2020 CBRE, INC.

42

#### HEALTHY OCCUPANCY GOING FORWARDS



Rent is average for Ground Floor and First Floor, exl. Of VAT and service charge.



Shopping centers to focus on young spenders and middle class and provide more experience-based shopping

Large retail formats to dominate future pipeline in the next 3 years

**Rents** in non-CBD are expected to remain quite stable while **vacancy** will undergo certain adjustments following large future pipeline



Spread of modern shopping across locations

#### 2030 OUTLOOK



# HANOI Residential Market

 LUXURY:
 > US\$4,000 psm

 HIGH END:
 US\$2,000 - 4,000 psm

 MID END:
 US\$1,000 - 2,000 psm

 AFFORDABLE:
 < US\$1,000 psm</td>

 (Not incl. VAT)



(Murierr)





Population 6.6 million ppl



Landed house (\*) **20,209** units



Condominium (\*) 73,000 units

2010

(\*) Accumulated Supply

Internet



Indochina Plaza Hanoi

(WEST)

-

## Vinh Tuy Bridge (SOUTH)

CBD MIDTO



maa

net

ndmark 72

Vinh Tuy Bridge

maa

rnet



# Population 8.1 million ppl



Landed house (\*) 45,988 Units



Condominium (\*) **304,000** units

2019

(\*) Accumulated Supply

#### HANOI RESIDENTIAL MARKET - A DECADE OF DEVELOPMENT

#### LARGER IN SCALE, EXPANDING STRONGLY TO THE WEST AND GRADUALLY EAST



#### Source: CBRE Vietnam

#### 2019 KEY STORIES



# New supply at a