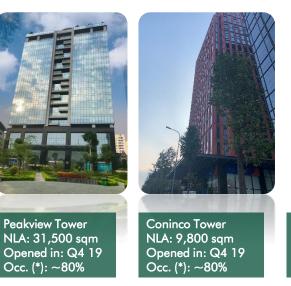

#### Hanoi Office, Notable New Openings in 2019

Bamboo Airways Tower NLA: 8,640 sqm Opened in: Q1 19 Occ. (\*): ~100%