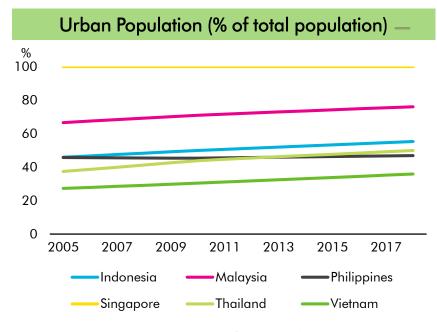

#### STRONG DEMAND FOR MODERN RETAIL

■ 2018-2023 Store based ■ 2018-2023 Non-Store based

Modern Retail includes supermarket, hypermarket, convenience store & online retail. Source: Euromonitor

Increasing urbanization to support continued economic growth