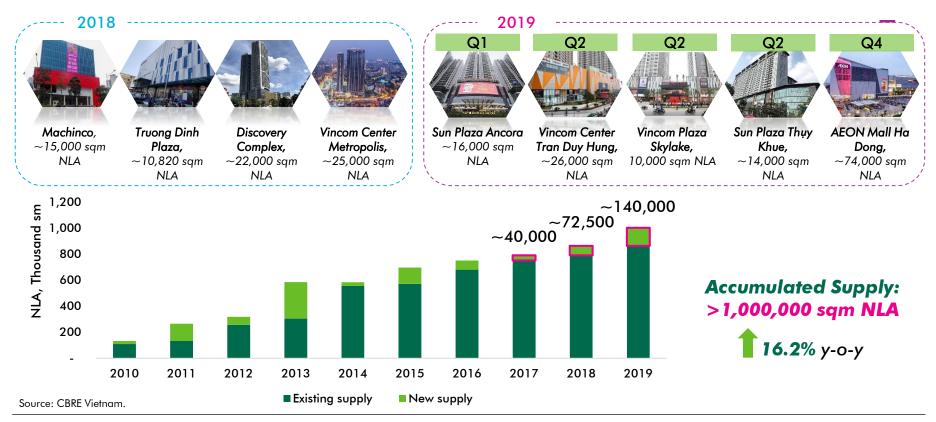

#### HANOI TOTAL RETAIL SUPPLY HIT THE 1,000,000 SQM MILESTONE

#### HIGHEST ANNUAL NEW SUPPLY SINCE 2013, BUT ABSORPTION RATE STILL CATCHING UP

Aeon Mall Ha Dong Anchor tenants: Kohnan Japan, tiNiWorld, Dream Kids

Vincom Center Tran Duy Hung Anchor tenants: OVS, Paik's, tiNiWorld

Anchor tenant: tenant with at least 1,000sqm rent area