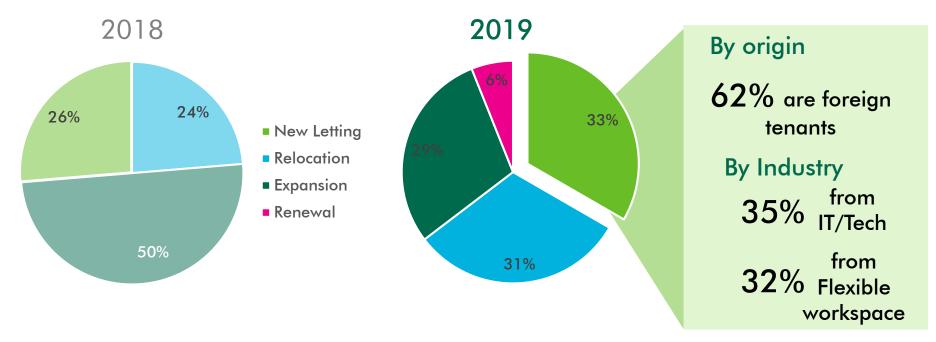

tractive to investors

NOV 16, 2019 / 15:01



List of major banking/finance and insurance office leasing transaction in Hanoi in 2019 (recorded by CBRE)

| Location | Size (sqm) | Origin  | Industry           |
|----------|------------|---------|--------------------|
| CBD      | 1,000      | Vietnam | Bank               |
| West     | 1,100      | Foreign | Insurance          |
| West     | 1,300      | Foreign | Insurance          |
| Midtown  | 1,300      | Foreign | Insurance          |
| Midtown  | 1,500      | Foreign | Finance<br>company |
| Midtown  | 4,000      | Vietnam | Bank               |

Source: Ministry of Finance, CBRE Vietnam

#### FLEXIBLE OFFICE: LOCAL OPERATORS STRONGLY EXPANDING ON THE BACK OF EMERGENCE OF "RENTALIZATION"



#### NEW LETTINGS ON THE RISE IN 2019





Source: CBRE Research.

#### HEAD LEASE – TO – SUBLEASE: MORE OPTIONS FOR TENANTS



ASIA PACIFIC REAL ESTATE MARKET OUTLOOK 2020 | [Vietnam]

CBRE RESEARCH | © 2020 CBRE, INC.

District 2, HCMC

>290,000 SQM NLA FROM 9 PROJECTS TO OPEN BY 2022



#### Hanoi Office, Notable New Supply, 2020



Capital Place – Midtown NLA: 92,000 sqm Capitaland - MEA



BRG Grand Plaza- Midtown NLA: 34,000 sqm

BRG

#### MARKET OUTLOOK

#### AWAITING LARGE-SCALE PROJECTS



#### SUPPLY TO REACH OVER 1.6 MILLION SQM NLA BY 2022F IN HANOI AND HCMC EACH

#### Hanoi Office, Supply Forecast, 2020F – 2022F

#### Supply Forecast by 2022F, Regional Comparison



Source: CBRE Research.

#### MARKET OUTLOOK

#### LIMITED RENTAL GROWTH AT EXISTING PROJECTS, WHILE NEW PROJECTS TO ASK HIGHER RENTAL LEVELS

#### Rental