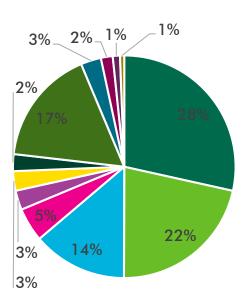

#### DIVERSE DEMAND FROM TRADITIONAL SECTORS AND EMERGING INDUSTRIES

#### Major leasing transactions by industries, 2019 (recorded by CBRE)

Source: CBRE Vietnam

#### **Traditional Sectors (75%)**

- IT/Tech
- Manufacturing
- Banking/Finance/Insurance
- Energy
- Media
- Trading
- Real Estate/Construction
- Flexible workspace
- Travel
- Fintech
- Healthcare
- Logistics

New Sectors (25%)