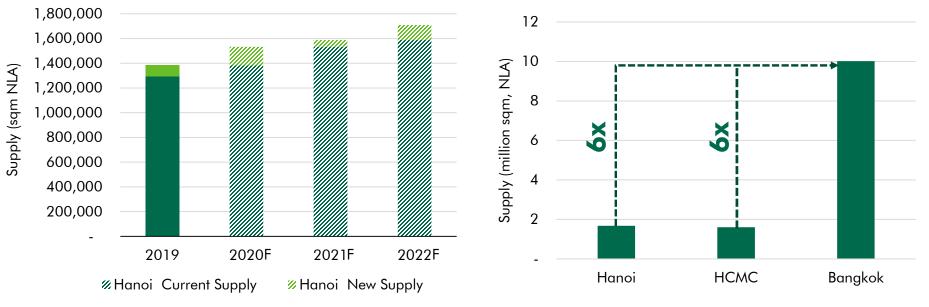

#### SUPPLY TO REACH OVER 1.6 MILLION SQM NLA BY 2022F IN HANOI AND HCMC EACH

#### Hanoi Office, Supply Forecast, 2020F – 2022F

#### Supply Forecast by 2022F, Regional Comparison

Source: CBRE Research.