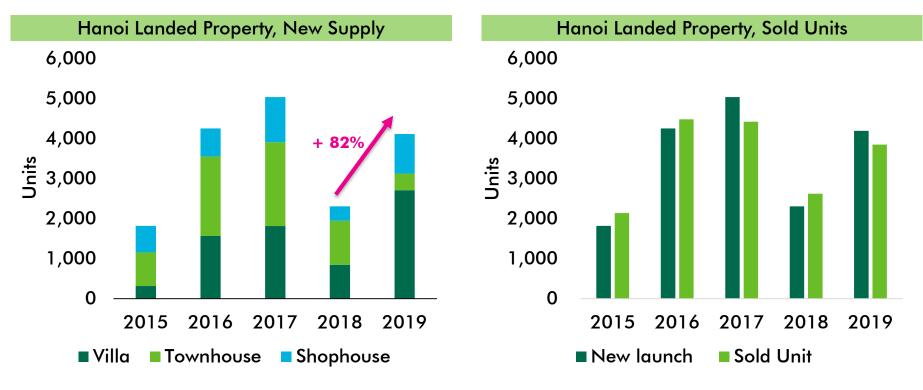

# HANOI Landed Property

## 2019 KEY STORIES

Secondary Price for Townhouse in HCMC is lower mainly due to being located in suburban locations outside the cit Price is average, inclusive of construction costs and exclusive of VAT. Source: CBRE Research.

## LARGE SCALE TOWNSHIPS DRIVE NEW SUPPLY FORWARD

Source: CBRE Research.

#### 16 PROJECTS INTRODUCED 4,199 UNITS IN 2019

| 1Elegant Park Villa2Vinhomes Ocean Park3Spring Valley - Ecopark4Aurora Garden5The Manor Central Park |  |
|------------------------------------------------------------------------------------------------------|--|
| 3 Spring Valley - Ecopark                                                                            |  |
| 3 Spring Valley - Ecopark                                                                            |  |
| 를 4 Aurora Garden                                                                                    |  |
|                                                                                                      |  |
| S The Manor Central Park                                                                             |  |
| 6 Louis City                                                                                         |  |
| 7 Terra An Hưng                                                                                      |  |
| 8 Sol Lake Villa                                                                                     |  |
| 9 Vinhomes Smart City                                                                                |  |
| 10 An Lạc Green Symphony                                                                             |  |
| 11 Lideco                                                                                            |  |
| tag12Phoenix Garden<br>- Royal Hill13Sunshine Wonder Villas14Sunshine Golden River                   |  |
| 🗧 13 Sunshine Wonder Villas                                                                          |  |
| 5 14 Sunshine Golden River                                                                           |  |
| 15 The Lotus Center                                                                                  |  |
| 16 Grandeur Palace                                                                                   |  |

Source: CBRE Research.