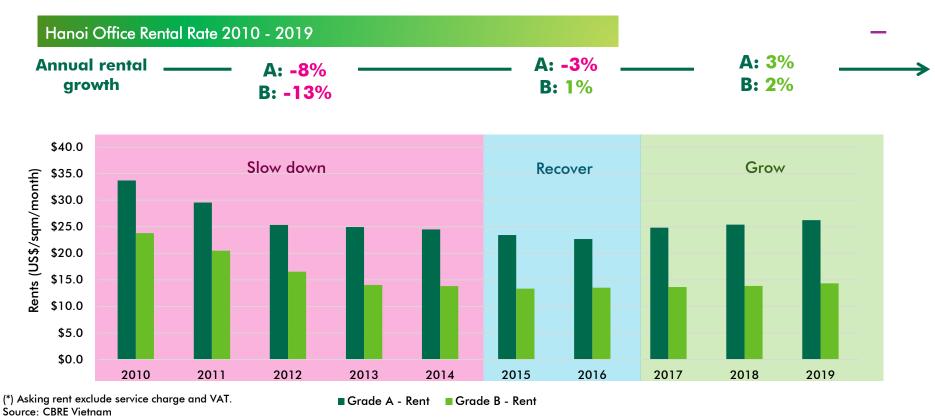

scale projects

early am NLA, Works iects

Emergence of **Flexible** Workspace



2010

#### 2019 KEY STORIES



#### OFFICE - MARKET SNAPSHOT IN 2019

#### POSITIVE MARKET PERFORMANCE AMID STRONGER NEW SUPPLY VOLUME



(\*) Asking rent exclude service charge and VAT. (\*\*) including both area from new projects and expansion of existing projects Source: CBRE Vietnam

**GROWTH IN** SUPPLY ACCELERATED BUT UNDER CONTROL

#### MODERATE NEW SUPPLY VOLUME – LOWER THAN PREVIOUSLY EXPECTED

#### Hanoi Office Supply, NLA sqm, 2010 - 2019

#### Supply growth 2019: 7% > CAGR (2017-2019): 5%



#### Hanoi Office, Notable New Openings in 2019





Bamboo Airways Tower NLA: 8,640 sqm Opened in: Q1 19 Occ. (\*): ~100%

#### Source: CBRE Vietnam

#### RENTS HAVE BEEN GROWING FOR THREE CONSECUTIVE YEARS



#### VACANCY AT 9-YEAR LOW



Source: CBRE Vietnam

#### FURTHER NEW SUPPLY TO THE WEST WILL CONTINUE TO ATTRACT DEMAND



## Tech & Flexi Space driving the Demand

#### DIVERSE DEMAND FROM TRADITIONAL SECTORS AND EMERGING INDUSTRIES

#### Major leasing transactions by industries, 2019 (recorded by CBRE)



Source: CBRE Vietnam

#### **Traditional Sectors (75%)**

- IT/Tech
- Manufacturing
- Banking/Finance/Insurance
- Energy
- Media
- Trading
- Real Estate/Construction
- Flexible workspace
- Travel
- Fintech
- Healthcare
- Logistics

New Sectors (25%)

#### Record Growth in Vietnamese IT Industry

OPEN GOV

## Fintech has huge opportunities in VN: experts

Update: October, 08/2019 - 08:45



#### Vietnamese international outbound travel boom

by Loc Truong 🕴 July 16, 2018



#### BOOM O